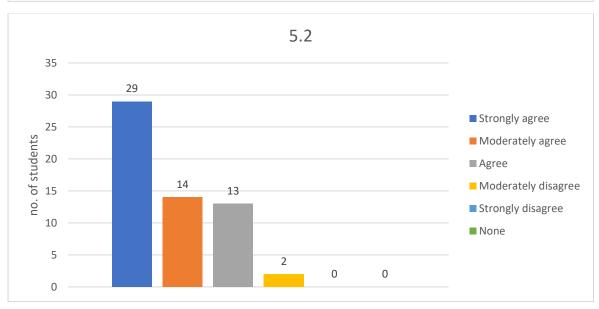

### 5. Resources

- 5.1. The laboratories are well equipped and meet the course curriculum.
- 5.2. The classrooms have adequate ventilation and provide with facilities for learning.
- 5.3. The library meets my expectation.
- 5.4. The sports facilities are adequate.
- 5.5. The canteen and other amenities such as transport are adequate.
- 5.6. Adequate opportunities are provided for participation in co-curricular and extracurricular activities.