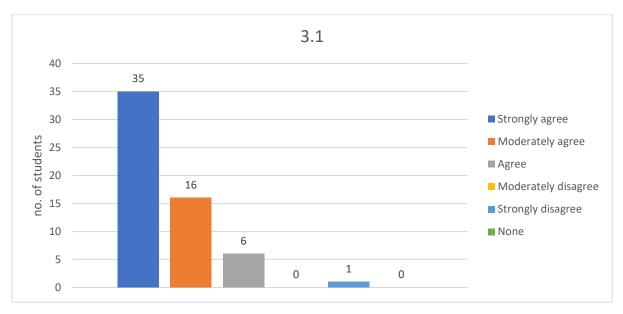

# 3. Academic advising

- 3.1. The mentoring system for students was clearly explained to me.
- 3.2. My mentor was readily accessible to me.
- 3.3. My mentor was sufficiently familiar with the program and Curriculum to guide me.
- 3.4. I am comfortable expressing my ideas to my mentor.