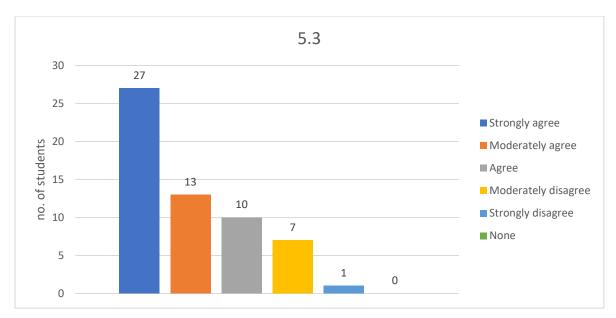

### 5. Resources

- 5.1. The laboratories are well equipped and meet the course curriculum.
- 5.2. The classrooms have adequate ventilation and provide with facilities for learning.
- 5.3. The library meets my expectation.
- 5.4. The sports facilities are adequate.
- 5.5. The canteen and other amenities such as transport are adequate.
- 5.6. Adequate opportunities are provided for participation in co-curricular and extracurricular activities.