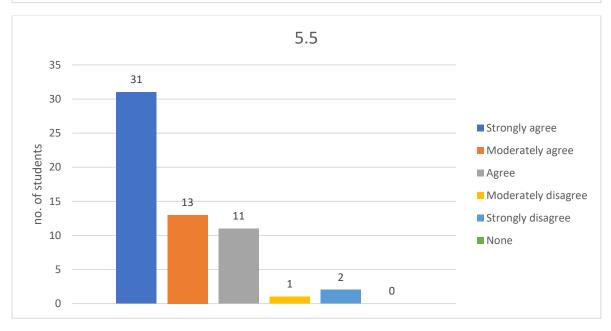

### 5. Resources

- 5.1. The laboratories are well equipped and meet the course curriculum.
- 5.2. The classrooms have adequate ventilation and provide with facilities for learning.
- 5.3. The library meets my expectation.
- 5.4. The sports facilities are adequate.
- 5.5. The canteen and other amenities such as transport are adequate.
- 5.6. Adequate opportunities are provided for participation in co-curricular and extracurricular activities.