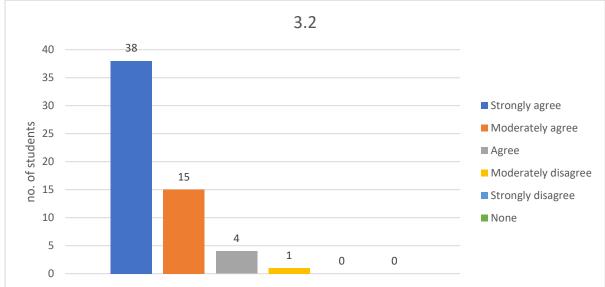

# 3. Academic advising

- 3.1. The mentoring system for students was clearly explained to me.
- 3.2. My mentor was readily accessible to me.
- 3.3. My mentor was sufficiently familiar with the program and Curriculum to guide me.
- 3.4. I am comfortable expressing my ideas to my mentor.