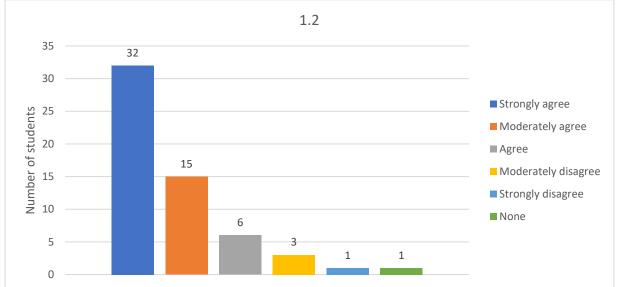

# 1. Programme

- 1.1. The Program Educational Objectives (PEOs) and Program Outcomes (POs)/Program Specific Outcomes (PSOs) are widely publicized.
- 1.2. The PEOs and POs/PSOs does not need modification
- 1.3. The academic standards are about right in terms of rigour
- 1.4. I am satisfied with the number of course offered as electives.