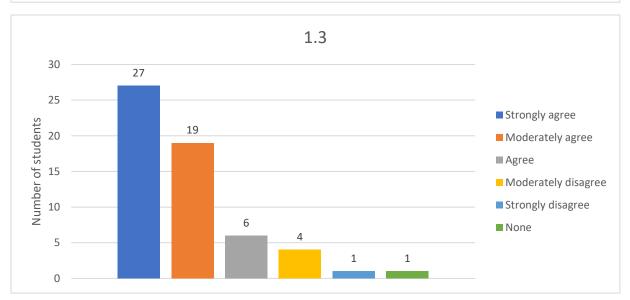

# 1. Programme

- 1.1. The Program Educational Objectives (PEOs) and Program Outcomes (POs)/Program Specific Outcomes (PSOs) are widely publicized.
- 1.2. The PEOs and POs/PSOs does not need modification
- 1.3. The academic standards are about right in terms of rigour
- 1.4. I am satisfied with the number of course offered as electives.