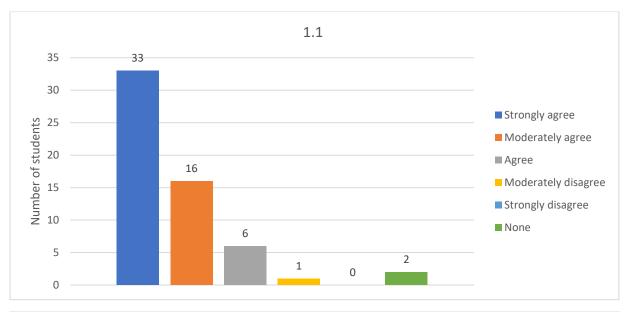

# 1. Programme

- 1.1. The Program Educational Objectives (PEOs) and Program Outcomes (POs)/Program Specific Outcomes (PSOs) are widely publicized.
- 1.2. The PEOs and POs/PSOs does not need modification
- 1.3. The academic standards are about right in terms of rigour
- 1.4. I am satisfied with the number of course offered as electives.