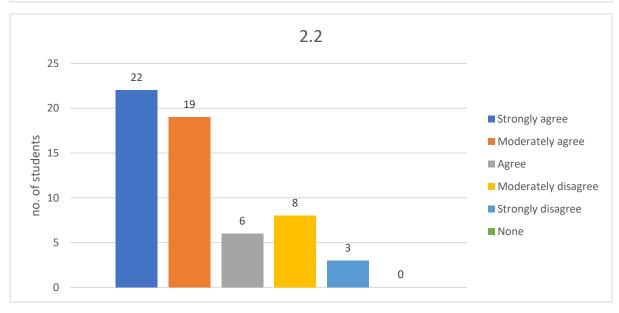

#### 2. Curriculum

- 2.1. The curriculum meets the present-day requirement of the industry.
- 2.2. The curriculum can be recommended to continue without change.
- 2.3. The seminars are stimulating & broadening and help in improving overall skills
- 2.4. The project work provided me sufficient experience to work in groups and develop skills in problem solving.