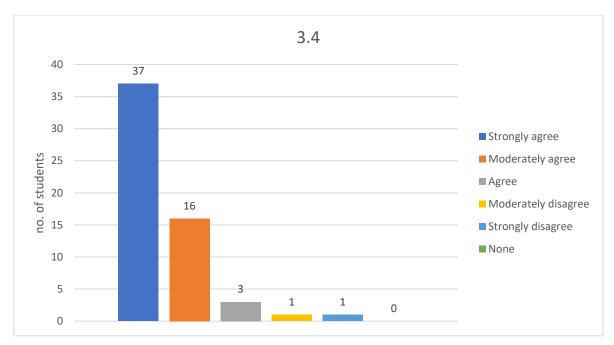

# 3. Academic advising

- 3.1. The mentoring system for students was clearly explained to me.
- 3.2. My mentor was readily accessible to me.
- 3.3. My mentor was sufficiently familiar with the program and Curriculum to guide me.
- 3.4. I am comfortable expressing my ideas to my mentor.