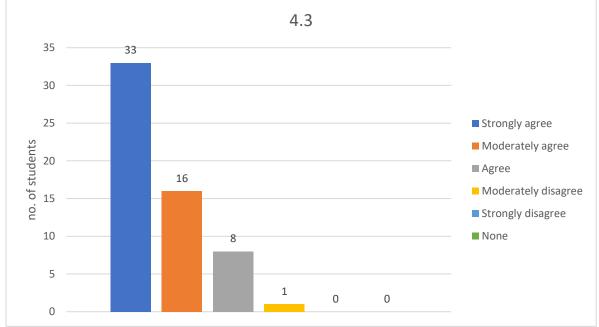

### 4. Faculty

- 4.1. There were faculty available whose fields of expertise satisfied my academic interests.
- 4.2. The faculty were enthusiastic about their subjects.
- 4.3. The faculty motivated me to do my best.
- 4.4. The faculty who taught me were effective teachers.
- 4.5. I was intellectually challenged by my interactions with faculty.