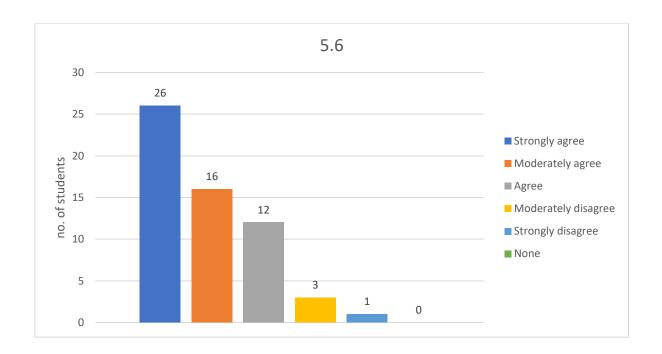

### 5. Resources

- 5.1. The laboratories are well equipped and meet the course curriculum.
- 5.2. The classrooms have adequate ventilation and provide with facilities for learning.
- 5.3. The library meets my expectation.
- 5.4. The sports facilities are adequate.
- 5.5. The canteen and other amenities such as transport are adequate.
- 5.6. Adequate opportunities are provided for participation in co-curricular and extracurricular activities.