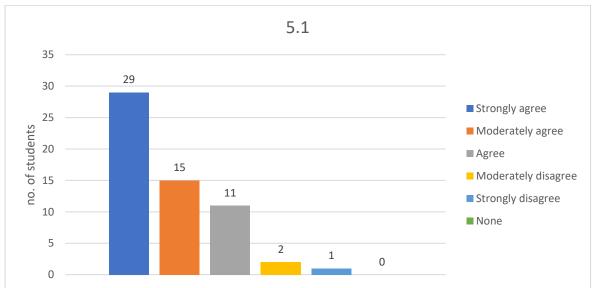

### 5. Resources

- 5.1. The laboratories are well equipped and meet the course curriculum.
- 5.2. The classrooms have adequate ventilation and provide with facilities for learning.
- 5.3. The library meets my expectation.
- 5.4. The sports facilities are adequate.
- 5.5. The canteen and other amenities such as transport are adequate.
- 5.6. Adequate opportunities are provided for participation in co-curricular and extracurricular activities.