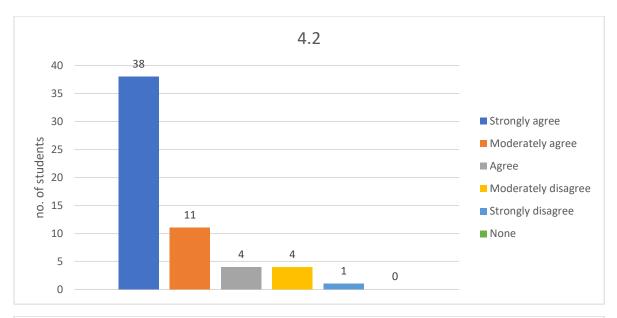

### 4. Faculty

- 4.1. There were faculty available whose fields of expertise satisfied my academic interests.
- 4.2. The faculty were enthusiastic about their subjects.
- 4.3. The faculty motivated me to do my best.
- 4.4. The faculty who taught me were effective teachers.
- 4.5. I was intellectually challenged by my interactions with faculty.