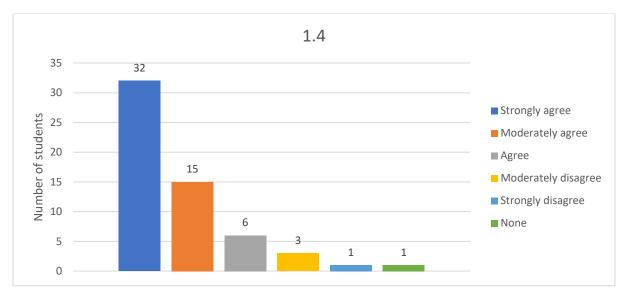

# 1. Programme

- 1.1. The Program Educational Objectives (PEOs) and Program Outcomes (POs)/Program Specific Outcomes (PSOs) are widely publicized.
- 1.2. The PEOs and POs/PSOs does not need modification
- 1.3. The academic standards are about right in terms of rigour
- 1.4. I am satisfied with the number of course offered as electives.