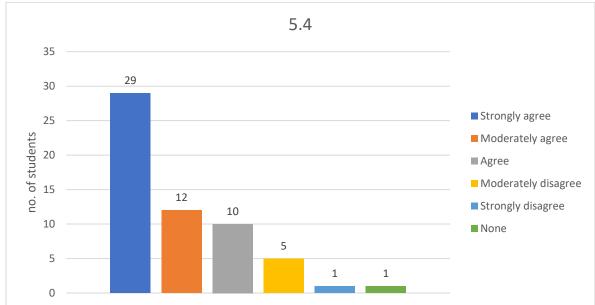

### 5. Resources

- 5.1. The laboratories are well equipped and meet the course curriculum.
- 5.2. The classrooms have adequate ventilation and provide with facilities for learning.
- 5.3. The library meets my expectation.
- 5.4. The sports facilities are adequate.
- 5.5. The canteen and other amenities such as transport are adequate.
- 5.6. Adequate opportunities are provided for participation in co-curricular and extracurricular activities.