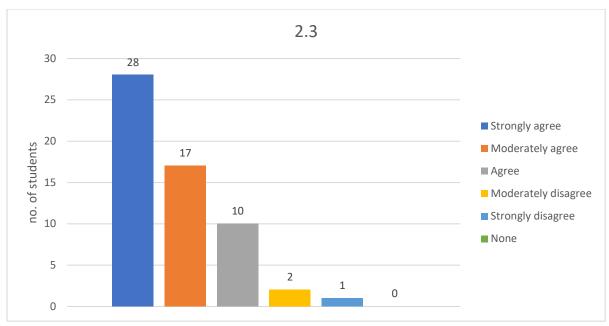

#### 2. Curriculum

- 2.1. The curriculum meets the present-day requirement of the industry.
- 2.2. The curriculum can be recommended to continue without change.
- 2.3. The seminars are stimulating & broadening and help in improving overall skills
- 2.4. The project work provided me sufficient experience to work in groups and develop skills in problem solving.