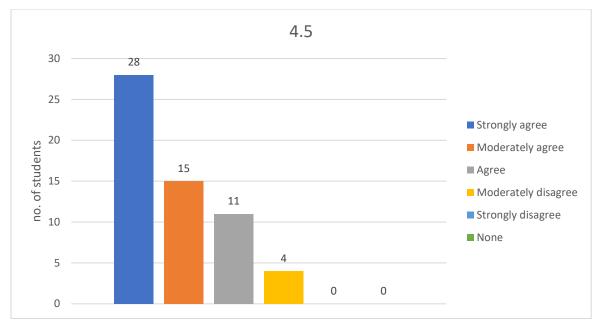

### 4. Faculty

- 4.1. There were faculty available whose fields of expertise satisfied my academic interests.
- 4.2. The faculty were enthusiastic about their subjects.
- 4.3. The faculty motivated me to do my best.
- 4.4. The faculty who taught me were effective teachers.
- 4.5. I was intellectually challenged by my interactions with faculty.