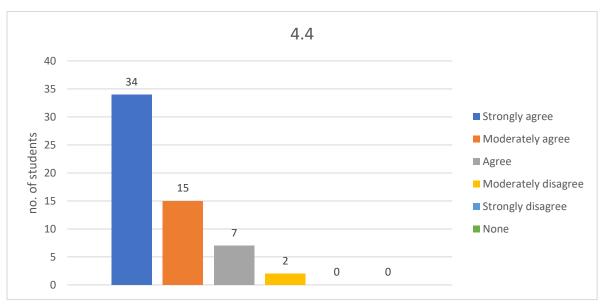

### 4. Faculty

- 4.1. There were faculty available whose fields of expertise satisfied my academic interests.
- 4.2. The faculty were enthusiastic about their subjects.
- 4.3. The faculty motivated me to do my best.
- 4.4. The faculty who taught me were effective teachers.
- 4.5. I was intellectually challenged by my interactions with faculty.