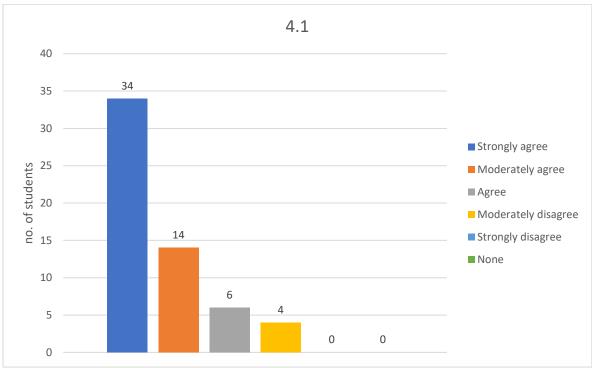

### 4. Faculty

- 4.1. There were faculty available whose fields of expertise satisfied my academic interests.
- 4.2. The faculty were enthusiastic about their subjects.
- 4.3. The faculty motivated me to do my best.
- 4.4. The faculty who taught me were effective teachers.
- 4.5. I was intellectually challenged by my interactions with faculty.