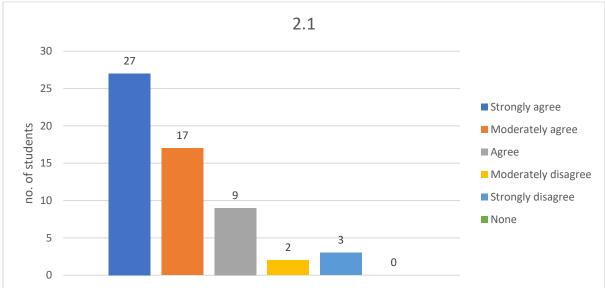

#### 2. Curriculum

- 2.1. The curriculum meets the present-day requirement of the industry.
- 2.2. The curriculum can be recommended to continue without change.
- 2.3. The seminars are stimulating & broadening and help in improving overall skills
- 2.4. The project work provided me sufficient experience to work in groups and develop skills in problem solving.