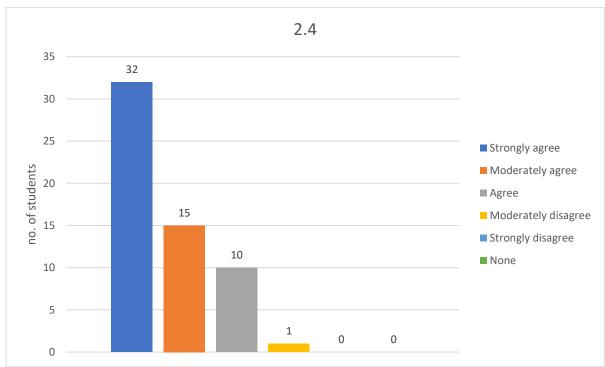

#### 2. Curriculum

- 2.1. The curriculum meets the present-day requirement of the industry.
- 2.2. The curriculum can be recommended to continue without change.
- 2.3. The seminars are stimulating & broadening and help in improving overall skills
- 2.4. The project work provided me sufficient experience to work in groups and develop skills in problem solving.