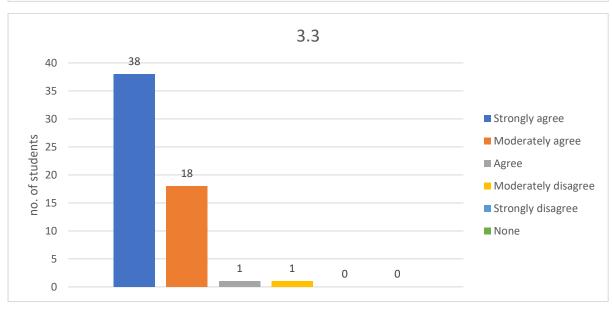

# 3. Academic advising

- 3.1. The mentoring system for students was clearly explained to me.
- 3.2. My mentor was readily accessible to me.
- 3.3. My mentor was sufficiently familiar with the program and Curriculum to guide me.
- 3.4. I am comfortable expressing my ideas to my mentor.